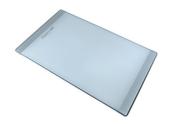

GRILLE PORTE-ASSIETTES INOX 250x425

A100 B01

GRILLE PORTE-ASSIETTES INOX 25x35

A100 A54

\* only in combination with the accessory A644 F04

PLANCHE DE DECOUPE CRYSTAL 23x41 CM

A631 C00

PLANCHE DE DECOUPE DOUBLE HDPE