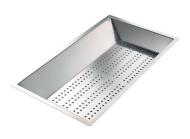

#### **OPTIONAL ACCESSORIES**

**CUVETTE PERFOREE INOX** 

A154 F00
\* only in combination with the accessory
A644 F04

**CUVETTE PLASTIQUE BLANCHE** 

A153 A00

GRILLE POR.ASSIETTES INOX mm214x379

A100 C03

\* only in combination with the accessory A644 A01