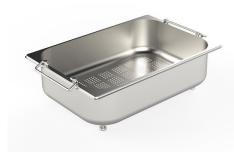

#### **OPTIONAL ACCESSORIES**

**CUVETTE PERFOREE INOX** 

A154 F00
\* only in combination with the accessory
A644 F04

**CUVETTE PLASTIQUE BLANCHE** 

A153 A00

GRILLE POR.ASSIETTES INOX mm214x379

A100 C03

\* only in combination with the accessory A644 A01

#### **CUVETTE INOX PERFOREE**

A151 F00 \* only in combination with the accessory A644 A01