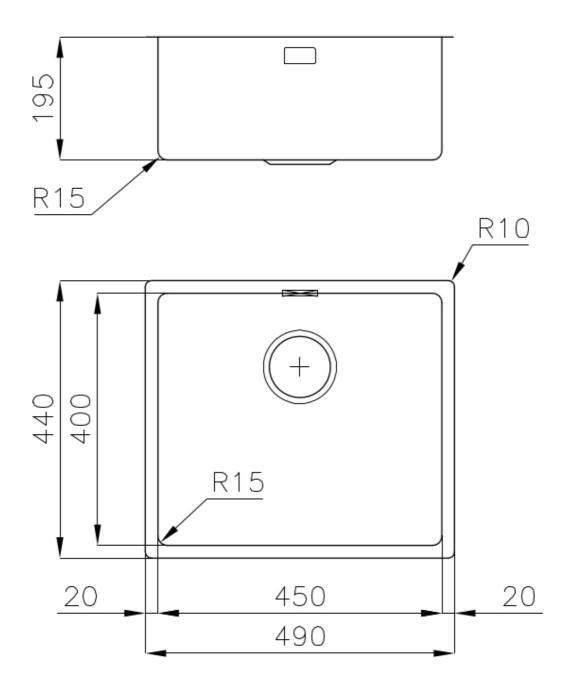

#### **DETAILS**

| Gun Metal                                                       |
|-----------------------------------------------------------------|
| Flush-mount   Top-mount                                         |
| PVD                                                             |
| AISI 304 stainless steel                                        |
| Foster brushed                                                  |
| 60 cm                                                           |
| 490x440 mm                                                      |
| Fixing hooks, gasket, drain, overflow and siphon, boxed packing |
| No standard holes                                               |
|                                                                 |

| Built-in hole             | View technical data sheet                                                                                                                                                                                                                                                                                                                      |
|---------------------------|------------------------------------------------------------------------------------------------------------------------------------------------------------------------------------------------------------------------------------------------------------------------------------------------------------------------------------------------|
| Drainer                   | No                                                                                                                                                                                                                                                                                                                                             |
| Width                     | 49 cm                                                                                                                                                                                                                                                                                                                                          |
| Bowl dimension            | 450x400mm                                                                                                                                                                                                                                                                                                                                      |
| Number of bowls           | 1 bowl                                                                                                                                                                                                                                                                                                                                         |
| Waste fitting             | 3,5" drain                                                                                                                                                                                                                                                                                                                                     |
| FEATURES                  |                                                                                                                                                                                                                                                                                                                                                |
| Basket 3,5" waste fitting | The drain is equipped with a large 3.5" drain, with the practical basket cap that prevents the discharge of solid parts.                                                                                                                                                                                                                       |
| Gun Metal                 | The Gun Metal finish is obtained by treating steel with a physical process called PVD (Phisical Vacuum Deposition) which deposits particles of noble metals on the surface. The result is a unique and refined aesthetic effect, and an improvement of the mechanical properties of the steel which is more resistant to impact and scratches. |
| High thickness            | Imm thick steel. A significant thickness, which guarantees the maximum sturdiness and durability.                                                                                                                                                                                                                                              |
| Perimetral overflow       | The overflow is always a security on the Foster sinks that prevents the overflow of water in case of oversights. The perimeter drain solution improves aesthetics thanks to its square and essential shape.                                                                                                                                    |
| Small radius              | Bowls with squared shapes with a modern design and an increased capacity, for a minimal aesthetics connected with an extreme practicity.                                                                                                                                                                                                       |

### **TECHNICAL DATA**