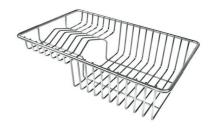

GRILLE PORTE-ASSIETTES INOX 250x425

A100 B01

GRILLE PORTE-ASSIETTES INOX 25x35

A100 A54

\* only in combination with the accessory A644 F04

PLANCHE DE DECOUPE CRYSTAL 23x41 CM

A631 C00

PLANCHE DE DECOUPE DOUBLE HDPE