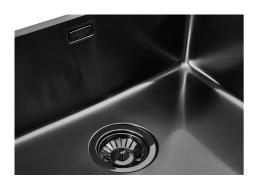

### **UNIKA 450 GUN METAL**

Kitchen Sinks

Code: N154 F56

UNIKA R15 BOWL 45x40 À FLEUR GUNMETAL

#### **DETAILS**

| Gun Metal                                                       |
|-----------------------------------------------------------------|
| Flush-mount   Top-mount                                         |
| PVD                                                             |
| AISI 304 stainless steel                                        |
| Foster brushed                                                  |
| 60 cm                                                           |
| 490x440 mm                                                      |
| Fixing hooks, gasket, drain, overflow and siphon, boxed packing |
| No standard holes                                               |
|                                                                 |

| Built-in hole             | View technical data sheet                                                                                                                                                                                                                                                                                                                      |
|---------------------------|------------------------------------------------------------------------------------------------------------------------------------------------------------------------------------------------------------------------------------------------------------------------------------------------------------------------------------------------|
| Drainer                   | No                                                                                                                                                                                                                                                                                                                                             |
| Width                     | 49 cm                                                                                                                                                                                                                                                                                                                                          |
| Bowl dimension            | 450x400mm                                                                                                                                                                                                                                                                                                                                      |
| Number of bowls           | 1 bowl                                                                                                                                                                                                                                                                                                                                         |
| Waste fitting             | 3,5" drain                                                                                                                                                                                                                                                                                                                                     |
| FEATURES                  |                                                                                                                                                                                                                                                                                                                                                |
| Basket 3,5" waste fitting | The drain is equipped with a large 3.5" drain, with the practical basket cap that prevents the discharge of solid parts.                                                                                                                                                                                                                       |
| Gun Metal                 | The Gun Metal finish is obtained by treating steel with a physical process called PVD (Phisical Vacuum Deposition) which deposits particles of noble metals on the surface. The result is a unique and refined aesthetic effect, and an improvement of the mechanical properties of the steel which is more resistant to impact and scratches. |
| High thickness            | Imm thick steel. A significant thickness, which guarantees the maximum sturdiness and durability.                                                                                                                                                                                                                                              |
| Perimetral overflow       | The overflow is always a security on the Foster sinks that prevents the overflow of water in case of oversights. The perimeter drain solution improves aesthetics thanks to its square and essential shape.                                                                                                                                    |
| Small radius              | Bowls with squared shapes with a modern design and an increased capacity, for a minimal aesthetics connected with an extreme practicity.                                                                                                                                                                                                       |