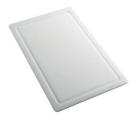

GRILLE PORTE-ASSIETTES INOX 250x425

A100 B01

GRILLE PORTE-ASSIETTES INOX 25x35

A100 A54

\* only in combination with the accessory A644 F04

PLANCHE DE DECOUPE CRYSTAL 23x41 CM

A631 C00

PLANCHE DE DECOUPE DOUBLE HDPE