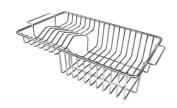

#### **OPTIONAL ACCESSORIES**

**CUVETTE PERFOREE INOX** 

A154 F00
\* only in combination with the accessory
A644 F04

**CUVETTE PLASTIQUE BLANCHE** 

A153 A00

GRILLE POR.ASSIETTES INOX mm214x379

A100 C03

\* only in combination with the accessory A644 A01

GRILLE PORTE-ASSIETTES INOX 250x425

A100 B01

GRILLE PORTE-ASSIETTES INOX 25x35

A100 A54

\* only in combination with the accessory A644 F04

PLANCHE DE DECOUPE CRYSTAL 23x41 CM

A631 C00

PLANCHE DE DECOUPE DOUBLE HDPE