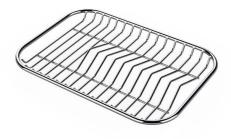

GRILLE PORTE-ASSIETTES INOX 250x425

A100 B01

GRILLE PORTE-ASSIETTES INOX 25x35

A100 A54

\* only in combination with the accessory A644 F04

PLANCHE DE DECOUPE CRYSTAL 23x41 CM

A631 C00

PLANCHE DE DECOUPE DOUBLE HDPE