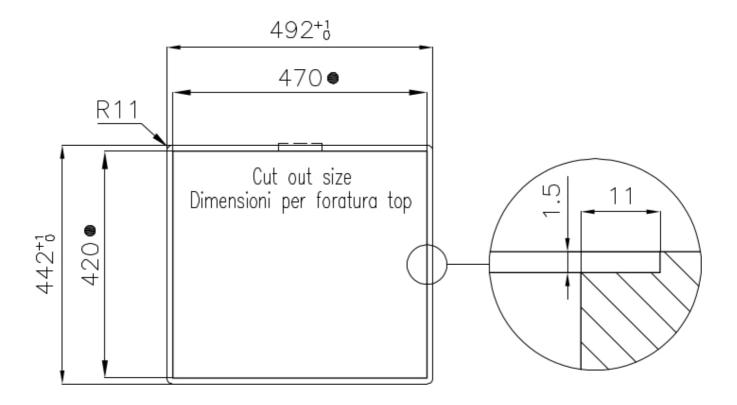

## Foster ==

Intaglio per il troppo-pieno Recess for housing the over-flow

● Built—in cut out for FTS — Foratura per installazione FTS