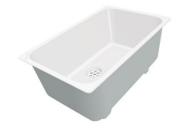

#### **OPTIONAL ACCESSORIES**

**CUVETTE PERFOREE INOX** 

A154 F00
\* only in combination with the accessory
A644 F04

**CUVETTE PLASTIQUE BLANCHE** 

A153 A00

GRILLE POR.ASSIETTES INOX mm214x379

A100 C03

\* only in combination with the accessory A644 A01