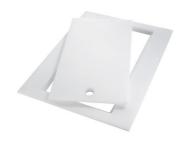

A644 A01

PLANCHE DE DECOUPE DOUBLE IROKO

A644 F04

PLANCHE DE DECOUPE HDPE 27x42 CM

A657 F01

### KIT RÂPES ET PLANCHE DE DECOUPE HDPE

A159 A01 \* only in combination with the accessory A644 A01