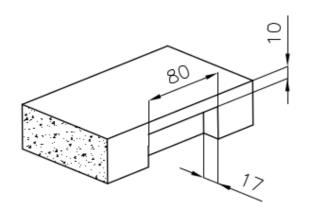

## Foster ==

Intaglio per il troppo-pieno Recess for housing the over-flow

● Built—in cut out for FTS — Foratura per installazione FTS